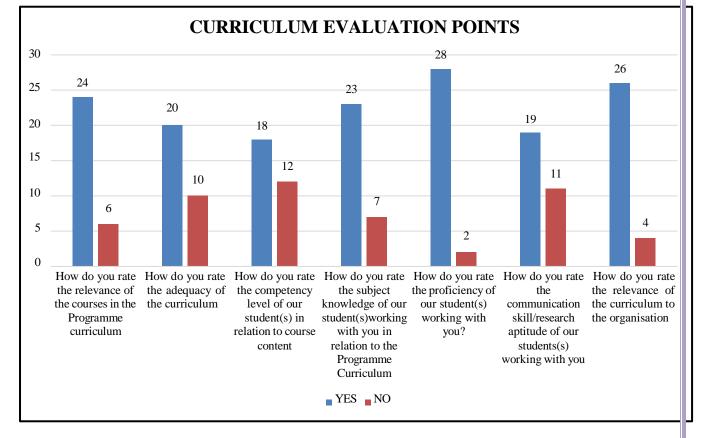

#### \*CURRICULUM SATISFACTION SURVEY- EMPLOYERS (2022-2023)

| SL.NO | CURRICULUM EVALUATION POINTS                       | YES | NO |
|-------|----------------------------------------------------|-----|----|
| 1     | How do you rate the relevance of the courses in    | 24  | 6  |
|       | the Programme curriculum?                          |     |    |
| 2     | How do you rate the adequacy of the curriculum?    | 20  | 10 |
| 3     | How do you rate the competency level of our        | 18  | 12 |
|       | student(s) in relation to course content?          |     |    |
| 4     | How do you rate the subject knowledge of our       | 23  | 7  |
|       | student(s)working with you in relation to the      |     |    |
|       | Programme Curriculum?                              |     |    |
| 5     | How do you rate the proficiency of our student(s)  | 28  | 2  |
|       | working with you?                                  |     |    |
| 6     | How do you rate the communication                  | 19  | 11 |
|       | skill/research aptitude of our students(s) working |     |    |
|       | with you?                                          |     |    |
| 7     | How do you rate the relevance of the curriculum    | 26  | 4  |
|       | to the organisation?                               |     |    |